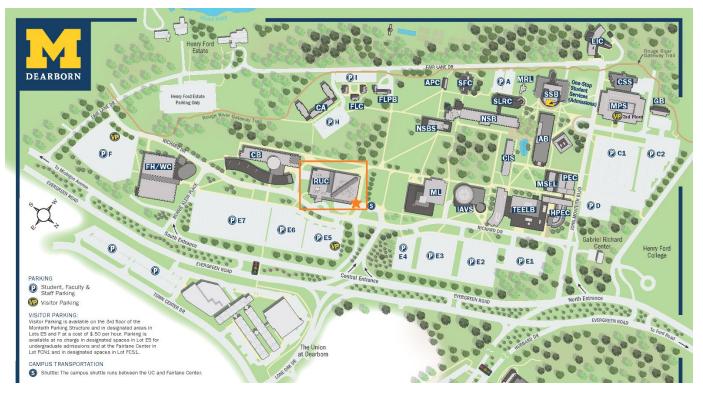

### THE UNIVERSITY OF MICHIGAN-DEARBORN RENICK UNIVERSITY CENTER 4901 Evergreen Road Dearborn, Michigan 48128

## From the west

Take I-94 east to Southfield (M-39) and exit north. Follow Southfield to Michigan Ave. (U.S. 12) and exit west. Take Michigan Ave. west to Evergreen. Turn right, merging into traffic from the east. Follow Evergreen past Hubbard Road and turn left around the island. Move immediately into the right lane and turn right into the northern entrance of the campus.

#### From the east

Take I-94 west to Michigan Ave. (U.S. 12) and exit west. Take Michigan Ave. to Evergreen. Turn right, merging into traffic from the east. Follow Evergreen past Hubbard Road and turn left around the island. Move immediately into the right lane and turn right into the northern entrance of the campus.

#### From the south

Take Southfield (M-39) north to Michigan Ave. (U.S. 12) and exit west. Take Michigan Ave. to Evergreen. Turn right, merging into traffic from the east. Follow Evergreen past Hubbard Road and turn left around the island. Move immediately into the right lane and turn right into the northern entrance of the campus.

#### From the north

Take Southfield (M-39) south to Ford Road (M-153) and exit west. Follow Ford Road about one mile to Evergreen Road and go south. We are on the west (right) side of the road, immediately south of Henry Ford College.